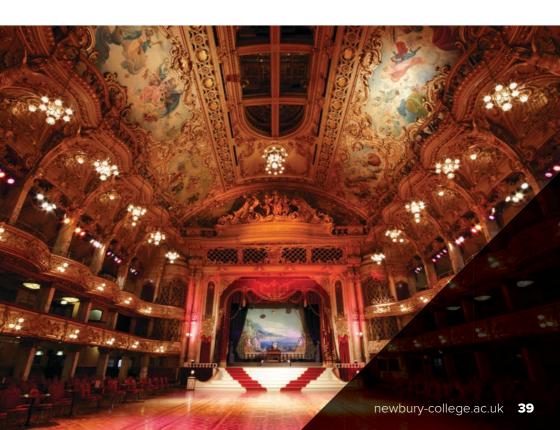

# DRAMA, DANCE AND PERFORMING ARTS

# FEATURED COURSES

# BALLROOM AND LATIN AMERICAN DANCE

A wide range of classes from absolute beginners to experienced dancers. Identify the differences between Latin and Ballroom, music, stance, poise and becoming comfortable with the different movements of a variety of dances.