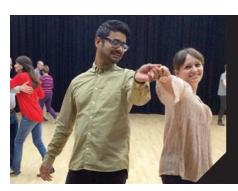

# BALLROOM AND LATIN AMERICAN DANCE

A wide range of classes from absolute beginners to experienced dancers. Identify the differences between Latin and Ballroom, music, stance, poise and becoming comfortable with the different movements of a variety of dances.

"We decided to sign up for dance lessons to do something together and have a break from our daily life. We are enjoying ourselves and having a great time. We are learning from the best - it's totally worth it!"

Anna Ramalingam and Ramalingam Panneerselvam

Ballroom and Latin American Dance Beginners