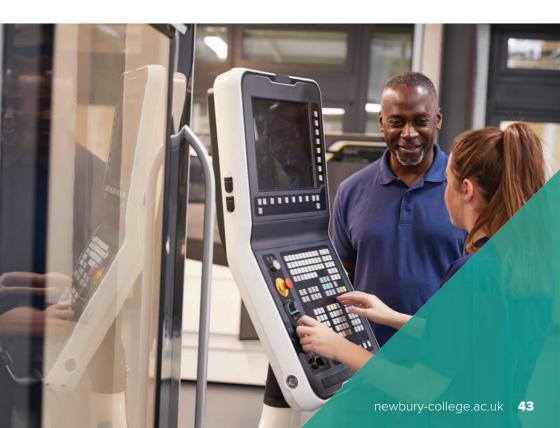

# ENGINEERING (MECHANICAL AND ELECTRONICS)

# FEATURED COURSES

# ENGINEERING DEGREE BEng (HONS)

Students with HNC/D in either Electrical & Electronics or Mechanical Engineering can qualify to a degree level, either on a part-time basis or as an apprentice.

This course supports the fundamental, scientific and mathematical principals of engineering.